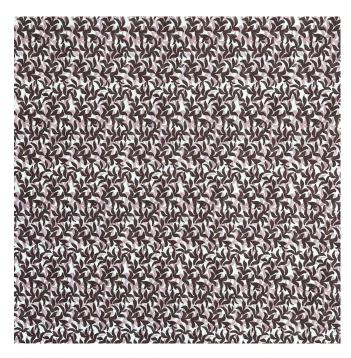

## YEW IN PLUM

This stripe has no vertical repeat, allowing the pigment to flow differently each yard.

## **SPECIFICATIONS**

Pattern: Yew

Colorway: Plum

SKU: YEW-03

Design Width: 54"

Full Fabric Width: 56"

Horizontal Repeat:3"

Vertical Repeat: 4.5"

## ABOUT THE DESIGN

Known for its magical properties, the yew tree has the ability to regenerate itself, thus making it difficult to identify a yew tree's exact age. Their evergreen foliage continuously returns to life, for thousands of years, associating itself with the immortal world.