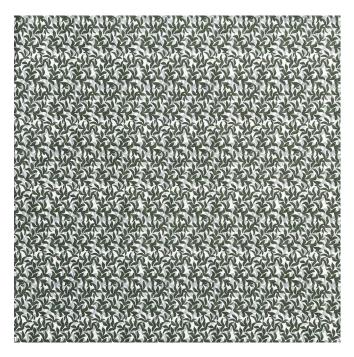

## YEW IN OLIVE

This stripe has no vertical repeat, allowing the pigment to flow differently each yard.

## **SPECIFICATIONS**

Pattern: Yew

Colorway: Olive

SKU: YEW-02

Design Width: 54"

Full Fabric Width: 56"

Horizontal Repeat:3"

Vertical Repeat: 4.5"