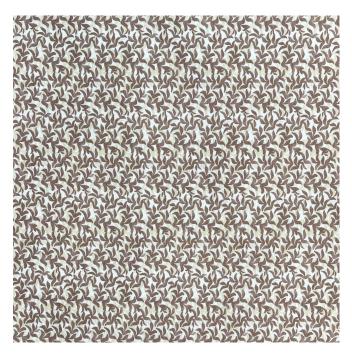

## YEW IN GARDEN ROSE

This stripe has no vertical repeat, allowing the pigment to flow differently each yard.

## **SPECIFICATIONS**

Pattern: Yew

Colorway: Garden Rose

SKU: YEW-04

Design Width: 54"

Full Fabric Width: 56"

Horizontal Repeat: 3"

Vertical Repeat: 4.5"