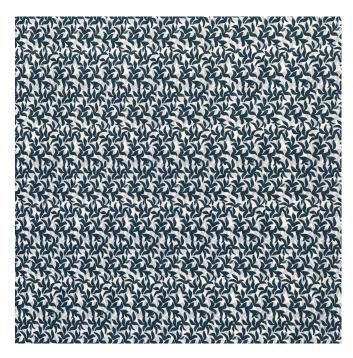

## YEW IN BLUEBERRY

This stripe has no vertical repeat, allowing the pigment to flow differently each yard.

## **SPECIFICATIONS**

Pattern: Yew

Colorway: Blueberry

SKU: YEW-O1

Design Width: 54"

Full Fabric Width: 56"

Horizontal Repeat:3"

Vertical Repeat: 4.5"