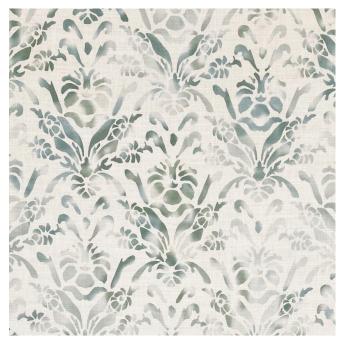

## RASA IN BLUE SAGE

This pattern has a repeat, and the pigment within each motif flows differently each yard.

## **SPECIFICATIONS**

Pattern: Rasa

Colorway: Blue Sage

SKU: RS202K

Design Width: 51"

Full Fabric Width: 56"

Horizontal Repeat: 10"

Vertical Repeat: 9.5"

## ABOUT THE DESIGN

Studying coptic fabrics from the collection of the Louvre, Rasa is what happens when fine art meets textile design. The pattern repeats in a structured form and the colors blend within each shape invoking a marble-like effect.