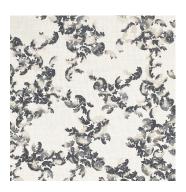

## NOVELLA IN SKY



This pattern has a repeat, and the pigment within each motif flows differently each yard.

## **SPECIFICATIONS**

Pattern: Novella Colorway: Sky SKU: N2063E Design Width: 50" Full Fabric Width: 56" Horizontal Repeat: 50"

Vertical Repeat: 30"

Content: 100% Belgian Linen

## ABOUT THE DESIGN

Novella: a short novel or long short story. The large repeat makes tells it's own story, you are unable to see the repeat from the human eye. Resembling leaves falling from a tree in autumn, the flowing leaf like design varies delicately throughout each yard.

## OTHER COLORWAYS



INDIGO



MIDNIGHT