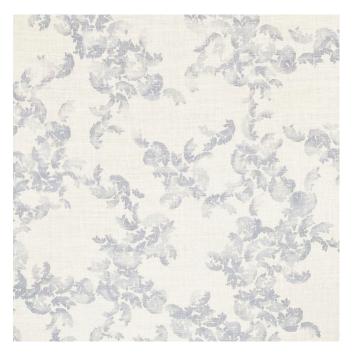

## NOVELLA IN SKY

This pattern has a repeat, and the pigment within each motif flows differently each yard.

## ABOUT THE DESIGN

Novella: a short novel or long short story. The large repeat makes tells it's own story, you are unable to see the repeat from the human eye. Resembling leaves falling from a tree in autumn, the flowing leaf like design varies delicately throughout each yard.