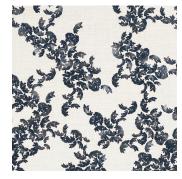

## NOVELLA IN SKY



This pattern has a repeat, and the pigment within each motif flows differently each yard.

## **SPECIFICATIONS**

Pattern: Novella Colorway: Sky SKU: N2063E Design Width: 50" Full Fabric Width: 56" Horizontal Repeat: 50"

Vertical Repeat: 30"

Content: 100% Belgian Linen

## ABOUT THE DESIGN

Novella: a short novel or long short story. The large repeat makes tells it's own story, you are unable to see the repeat from the human eye. Resembling leaves falling from a tree in autumn, the flowing leaf like design varies delicately throughout each yard.

## OTHER COLORWAYS



INDIGO



MIDNIGHT