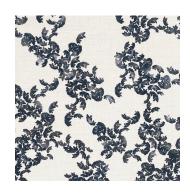

## NOVELLA IN MIDNIGHT



This pattern has a repeat, and the pigment within each motif flows differently each yard.

## **SPECIFICATIONS**

Pattern: Novella

Colorway: Midnight

SKU: N204E

Design Width: 50"

Full Fabric Width: 56"

Horizontal Repeat: 50"

Vertical Repeat: 30"

Content: 100% Belgian Linen

## ABOUT THE DESIGN

Novella: a short novel or long short story. The large repeat makes tells it's own story, you are unable to see the repeat from the human eye. Resembling leaves falling from a tree in autumn, the flowing leaf like design varies delicately throughout each yard.

## OTHER COLORWAYS





INDIGO

SKY