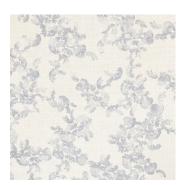

## NOVELLA IN MIDNIGHT



This pattern has a repeat, and the pigment within each motif flows differently each yard.

## **SPECIFICATIONS**

Pattern: Novella

Colorway: Midnight

SKU: N204E

Design Width: 50"

Full Fabric Width: 56"

Horizontal Repeat: 50"

Vertical Repeat: 30"

Content: 100% Belgian Linen

## ABOUT THE DESIGN

Novella: a short novel or long short story. The large repeat makes tells it's own story, you are unable to see the repeat from the human eye. Resembling leaves falling from a tree in autumn, the flowing leaf like design varies delicately throughout each yard.

## OTHER COLORWAYS





INDIGO

SKY