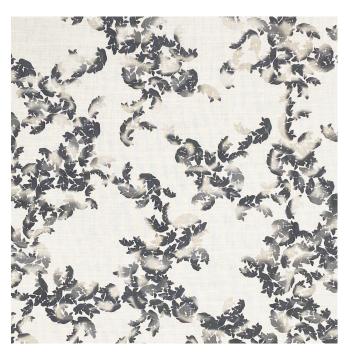

## NOVELLA IN MIDNIGHT

This pattern has a repeat, and the pigment within each motif flows differently each yard.

## ABOUT THE DESIGN

Novella: a short novel or long short story. The large repeat makes tells it's own story, you are unable to see the repeat from the human eye. Resembling leaves falling from a tree in autumn, the flowing leaf like design varies delicately throughout each yard.