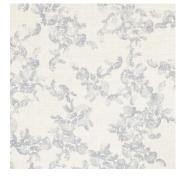

## NOVELLA IN INDIGO



This pattern has a repeat, and the pigment within each motif flows differently each yard.

## **SPECIFICATIONS**

Pattern: Novella

Colorway: Indigo

SKU: N203E

Design Width: 50"

Full Fabric Width: 56"

Horizontal Repeat: 50"

Vertical Repeat: 30"

Content: 100% Belgian Linen

## ABOUT THE DESIGN

Novella: a short novel or long short story. The large repeat makes tells it's own story, you are unable to see the repeat from the human eye. Resembling leaves falling from a tree in autumn, the flowing leaf like design varies delicately throughout each yard.

## OTHER COLORWAYS





MIDNIGHT

SKY