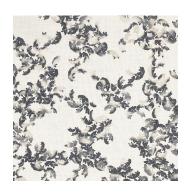

## NOVELLA IN INDIGO



This pattern has a repeat, and the pigment within each motif flows differently each yard.

## **SPECIFICATIONS**

Pattern: Novella

Colorway: Indigo

SKU: N203E

Design Width: 50"

Full Fabric Width: 56"

Horizontal Repeat: 50"

Vertical Repeat: 30"

Content: 100% Belgian Linen

## ABOUT THE DESIGN

Novella: a short novel or long short story. The large repeat makes tells it's own story, you are unable to see the repeat from the human eye. Resembling leaves falling from a tree in autumn, the flowing leaf like design varies delicately throughout each yard.

## OTHER COLORWAYS





MIDNIGHT

SKY