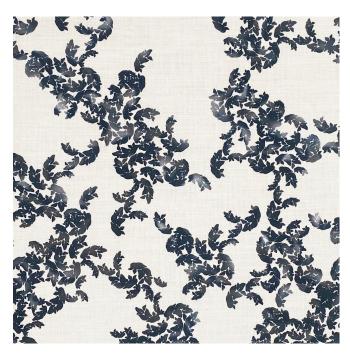

## NOVELLA IN INDIGO

This pattern has a repeat, and the pigment within each motif flows differently each yard.

## ABOUT THE DESIGN

Novella: a short novel or long short story. The large repeat makes tells it's own story, you are unable to see the repeat from the human eye. Resembling leaves falling from a tree in autumn, the flowing leaf like design varies delicately throughout each yard.