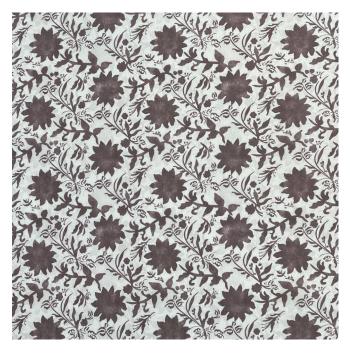

# LYRE IN PLUM

This stripe has no vertical repeat, allowing the pigment to flow differently each yard.

### **SPECIFICATIONS**

Pattern: Lyre Colorway: Plum SKU: LYRE-03 Design Width: 54" Full Fabric Width: 56" Horizontal Repeat: 9"

Content: 100% Belgian Linen

## ABOUT THE DESIGN

The lyre harp plays the most delightful and charming sound to the ear. Whomever plays it skillfully will awaken the enchanted forest, where rumor has it, one is able to watch flowers dance in the moon- light, changing behavior of both living beings and inanimate objects.