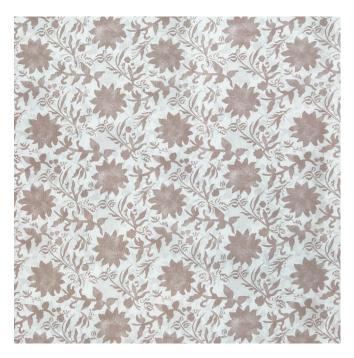

## LYRE IN GARDEN ROSE

This stripe has no vertical repeat, allowing the pigment to flow differently each yard.

## **SPECIFICATIONS**

Pattern: Lyre

Colorway: Garden Rose

SKU: LYRE-02

Design Width: 54"

Full Fabric Width: 56"

Horizontal Repeat: 9"

Vertical Repeat: 10"