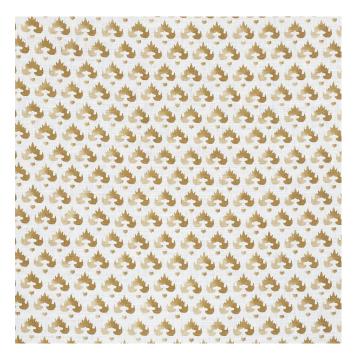

## FARLA IN SAFFLOWER ROOT

This pattern has a repeat, and the pigment within each motif flows differently each yard.

## **SPECIFICATIONS**

Pattern: Farla

Colorway: Safflower Root

**SKU:** F101A

Design Width: 54"

Full Fabric Width: 56"

Horizontal Repeat: 2.75"

Vertical Repeat: 2.75"

## ABOUT THE DESIGN

Embroidered Turkish textiles of the 17th century inspired Ellisha Alexina on developing this pattern. Farla, one of our most versatile fabrics, uses bold color on a neutral background and incorporates a twill-like repeating pattern.