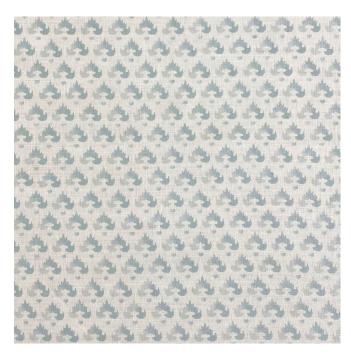

## FARLA IN INDIGOFERA

This pattern has a repeat, and the pigment within each motif flows differently each yard.

## ABOUT THE DESIGN

Embroidered Turkish textiles of the 17th century inspired Ellisha Alexina on developing this pattern. Farla, one of our most versatile fabrics, uses bold color on a neutral background and incorporates a twill-like repeating pattern.