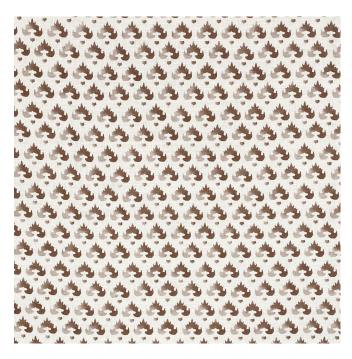

## FARLA IN DESERT RED

This pattern has a repeat, and the pigment within each motif flows differently each yard.

## **SPECIFICATIONS**

Pattern: Farla

Colorway: Desert Red

SKU: F144A

Design Width: 54"

Full Fabric Width: 56"

Horizontal Repeat: 2.75"

Vertical Repeat: 2.75"

## ABOUT THE DESIGN

Embroidered Turkish textiles of the 17th century inspired Ellisha Alexina on developing this pattern. Farla, one of our most versatile fabrics, uses bold color on a neutral background and incorporates a twill-like repeating pattern.